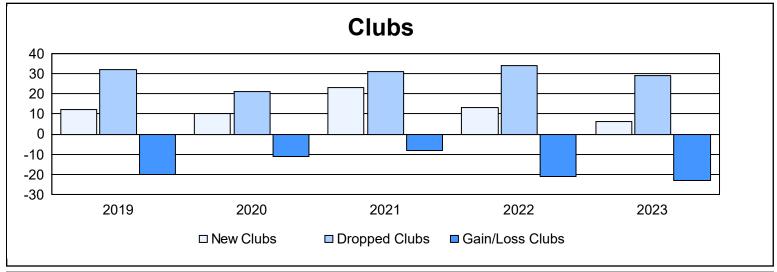

| Year      | New<br>Clubs | Dropped<br>Clubs | Gain/<br>Loss<br>Clubs | New<br>Members | Charter<br>Members | Reinstate<br>Members | Transfer<br>Members | Total<br>Member<br>Added | Total<br>Members<br>Dropped | Gain/<br>Loss<br>Members |
|-----------|--------------|------------------|------------------------|----------------|--------------------|----------------------|---------------------|--------------------------|-----------------------------|--------------------------|
| 2018-2019 | 12           | 32               | -20                    | 2,018          | 373                | 188                  | 109                 | 2,688                    | 3,529                       | -841                     |
| 2019-2020 | 10           | 21               | -11                    | 1,878          | 390                | 149                  | 135                 | 2,552                    | 3,136                       | -584                     |
| 2020-2021 | 23           | 31               | -8                     | 1,597          | 808                | 136                  | 94                  | 2,635                    | 3,344                       | -709                     |
| 2021-2022 | 13           | 34               | -21                    | 2,765          | 486                | 220                  | 149                 | 3,620                    | 3,180                       | 440                      |
| 2022-2023 | 6            | 29               | -23                    | 2,213          | 359                | 263                  | 154                 | 2,989                    | 3,332                       | -343                     |
| Average   | 13           | 29               | -17                    | 2,094          | 483                | 191                  | 128                 | 2,897                    | 3,304                       | -407                     |