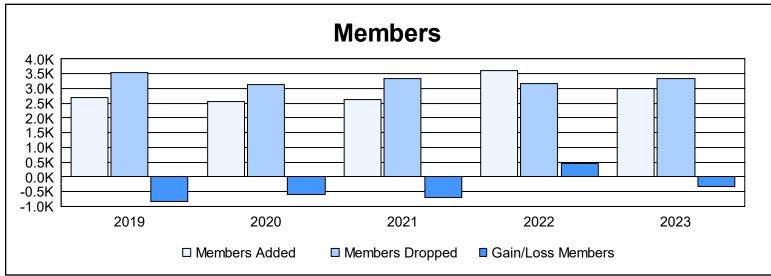

| Year      | New<br>Clubs | Dropped<br>Clubs | Gain/<br>Loss<br>Clubs | New<br>Members | Charter<br>Members | Reinstate<br>Members | Transfer<br>Members | Total<br>Member<br>Added | Total<br>Members<br>Dropped | Gain/<br>Loss<br>Members |
|-----------|--------------|------------------|------------------------|----------------|--------------------|----------------------|---------------------|--------------------------|-----------------------------|--------------------------|
| 2018-2019 | 12           | 32               | -20                    | 2,018          | 373                | 188                  | 109                 | 2,688                    | 3,529                       | -841                     |
| 2019-2020 | 10           | 21               | -11                    | 1,878          | 390                | 149                  | 135                 | 2,552                    | 3,136                       | -584                     |
| 2020-2021 | 23           | 31               | -8                     | 1,597          | 808                | 136                  | 94                  | 2,635                    | 3,344                       | -709                     |
| 2021-2022 | 13           | 34               | -21                    | 2,765          | 486                | 220                  | 149                 | 3,620                    | 3,180                       | 440                      |
| 2022-2023 | 6            | 29               | -23                    | 2,213          | 359                | 263                  | 154                 | 2,989                    | 3,332                       | -343                     |
| Average   | 13           | 29               | -17                    | 2,094          | 483                | 191                  | 128                 | 2,897                    | 3,304                       | -407                     |